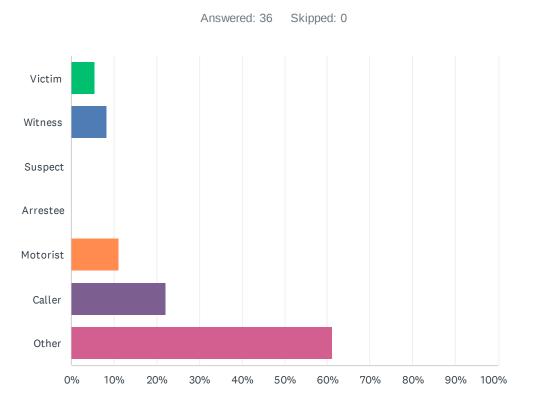

# Q4 In your contact with the Evesham Police Department were you a: (you may choose more than one answer)

| ANSWER CHOICES        | RESPONSES |    |
|-----------------------|-----------|----|
| Victim                | 5.56%     | 2  |
| Witness               | 8.33%     | 3  |
| Suspect               | 0.00%     | 0  |
| Arrestee              | 0.00%     | 0  |
| Motorist              | 11.11%    | 4  |
| Caller                | 22.22%    | 8  |
| Other                 | 61.11%    | 22 |
| Total Respondents: 36 |           |    |