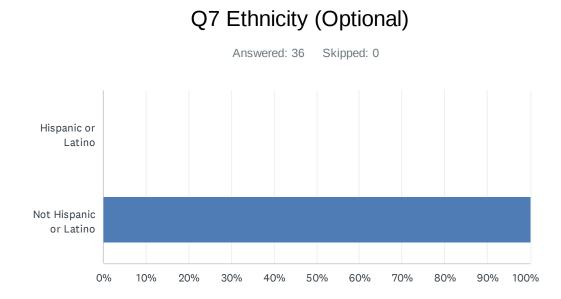

| ANSWER CHOICES         | RESPONSES |    |
|------------------------|-----------|----|
| Hispanic or Latino     | 0.00%     | 0  |
| Not Hispanic or Latino | 100.00%   | 36 |
| TOTAL                  |           | 36 |