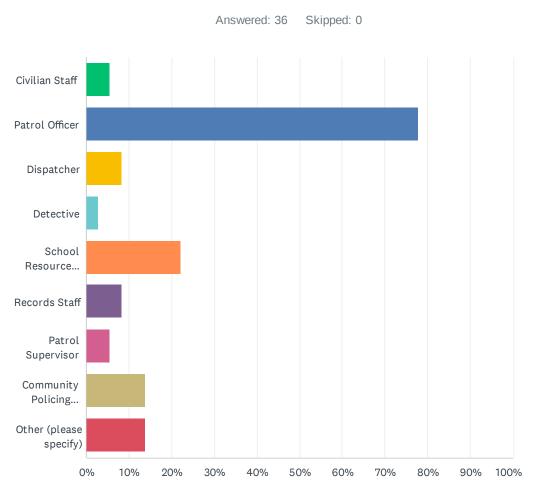

| Q2 Was your contact with a | a member of our department a: |
|----------------------------|-------------------------------|
|----------------------------|-------------------------------|

| ANSWER CHOICES             | RESPONSES |    |
|----------------------------|-----------|----|
| Civilian Staff             | 5.56%     | 2  |
| Patrol Officer             | 77.78%    | 28 |
| Dispatcher                 | 8.33%     | 3  |
| Detective                  | 2.78%     | 1  |
| School Resource Officer    | 22.22%    | 8  |
| Records Staff              | 8.33%     | 3  |
| Patrol Supervisor          | 5.56%     | 2  |
| Community Policing Officer | 13.89%    | 5  |
| Other (please specify)     | 13.89%    | 5  |
| Total Respondents: 36      |           |    |