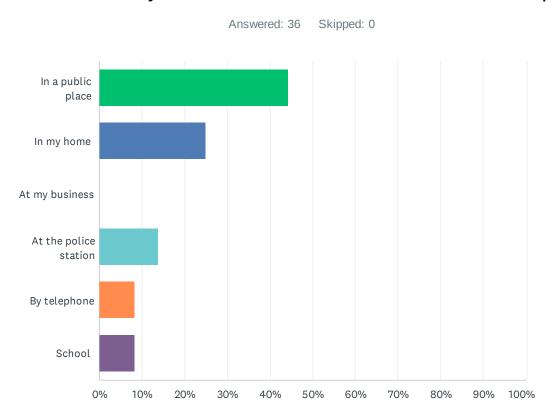

#### Q3 How/where did your contact with the Evesham Police Department

| ANSWER CHOICES        | RESPONSES |
|-----------------------|-----------|
| In a public place     | 44.44% 16 |
| In my home            | 25.00% 9  |
| At my business        | 0.00% 0   |
| At the police station | 13.89% 5  |
| By telephone          | 8.33% 3   |
| School                | 8.33% 3   |
| TOTAL                 | 36        |