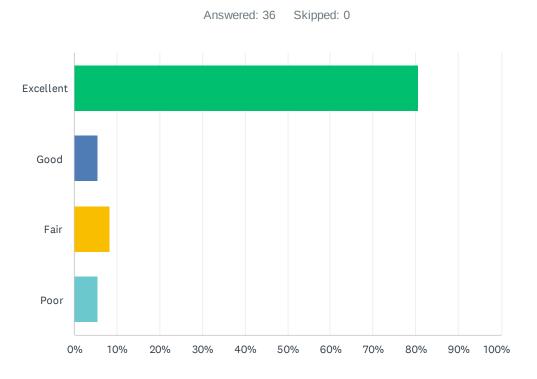

## Q11 During your contact with our department, how would you rate the courtesy and demeanor of the officer/department member?

| ANSWER CHOICES | RESPONSES |    |
|----------------|-----------|----|
| Excellent      | 80.56% 2  | 29 |
| Good           | 5.56%     | 2  |
| Fair           | 8.33%     | 3  |
| Poor           | 5.56%     | 2  |
| TOTAL          | 3         | 36 |