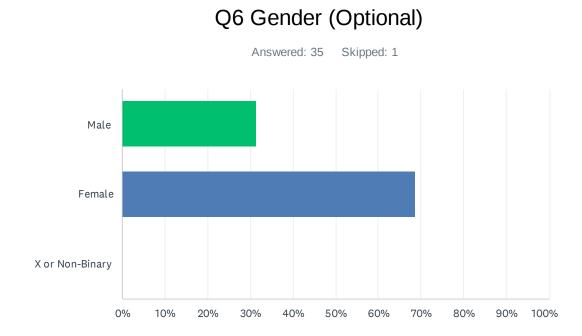

| ANSWER CHOICES  | RESPONSES |   |
|-----------------|-----------|---|
| Male            | 31.43% 1: | 1 |
| Female          | 68.57% 24 | 4 |
| X or Non-Binary | 0.00%     | ) |
| TOTAL           | 35        | ō |