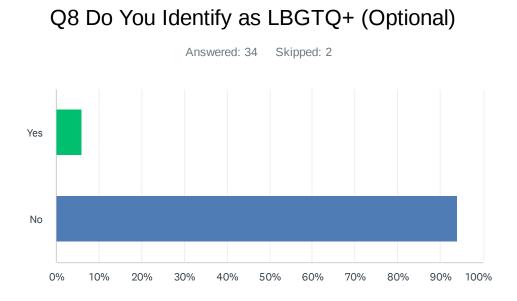

| ANSWER CHOICES | RESPONSES |    |
|----------------|-----------|----|
| Yes            | 5.88%     | 2  |
| No             | 94.12%    | 32 |
| TOTAL          |           | 34 |

| ANSWER CHOICES                            | RESPONSES |    |
|-------------------------------------------|-----------|----|
| American Indian or Alaska Native          | 0.00%     | 0  |
| Asian                                     | 5.88%     | 2  |
| Black or African American                 | 2.94%     | 1  |
| Native Hawaiian or Other Pacific Islander | 0.00%     | 0  |
| White                                     | 82.35%    | 28 |
| Two or More Races                         | 5.88%     | 2  |
| Other                                     | 2.94%     | 1  |
| TOTAL                                     |           | 34 |