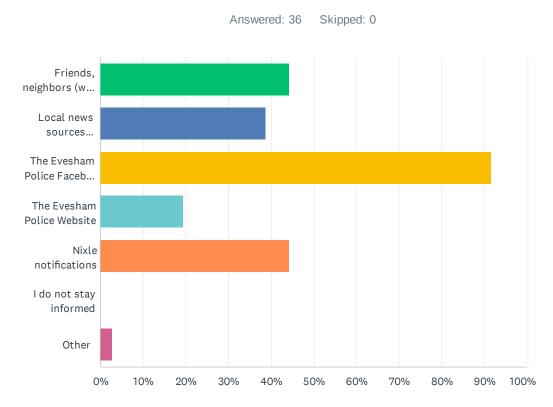

# Q15 How do you stay informed and up to date on crime, safety concerns, issues in the community, and/or other Evesham Police Department news and events? (Please check all that apply)

| ANSWER CHOICES                                           | RESPONSES |    |
|----------------------------------------------------------|-----------|----|
| Friends, neighbors (word of mouth)                       | 44.44%    | 16 |
| Local news sources (newspapers, television, radio, etc.) | 38.89%    | 14 |
| The Evesham Police Facebook page                         | 91.67%    | 33 |
| The Evesham Police Website                               | 19.44%    | 7  |
| Nixle notifications                                      | 44.44%    | 16 |
| I do not stay informed                                   | 0.00%     | 0  |
| Other                                                    | 2.78%     | 1  |
| Total Respondents: 36                                    |           |    |