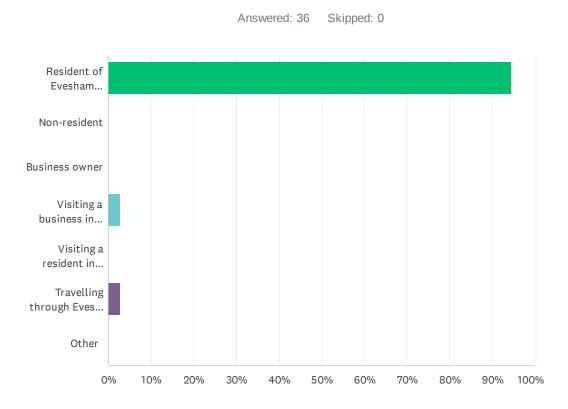

## Q5 In regards to your interaction with the Evesham Police Department which best describes your status at the time of the contact?

| ANSWER CHOICES                          | RESPONSES |    |
|-----------------------------------------|-----------|----|
| Resident of Evesham Township            | 94.44%    | 34 |
| Non-resident                            | 0.00%     | 0  |
| Business owner                          | 0.00%     | 0  |
| Visiting a business in Evesham Township | 2.78%     | 1  |
| Visiting a resident in Evesham Township | 0.00%     | 0  |
| Travelling through Evesham Township     | 2.78%     | 1  |
| Other                                   | 0.00%     | 0  |
| TOTAL                                   |           | 36 |