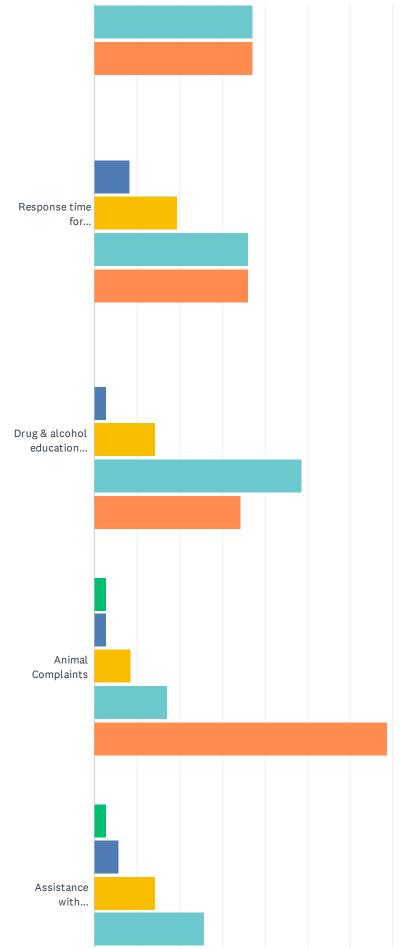

### 2022 Evesham Police Department Survey of Citizen Attitudes and Opinions

SurveyMonkey

|                                                   | 1. POOR | 2. FAIR | 3. GOOD | 4. EXCELLENT | 5. UNKNOWN | TOTAL |
|---------------------------------------------------|---------|---------|---------|--------------|------------|-------|
| Neighborhood police patrol                        | 8.33%   | 8.33%   | 36.11%  | 47.22%       | 0.00%      |       |
|                                                   | 3       | 3       | 13      | 17           | 0          | 36    |
| Traffic law enforcement                           | 5.71%   | 17.14%  | 28.57%  | 42.86%       | 5.71%      |       |
|                                                   | 2       | 6       | 10      | 15           | 2          | 35    |
| Drunk driving enforcement                         | 2.78%   | 2.78%   | 30.56%  | 25.00%       | 38.89%     |       |
|                                                   | 1       | 1       | 11      | 9            | 14         | 36    |
| Response time to 9-1-1 calls                      | 2.86%   | 2.86%   | 20.00%  | 37.14%       | 37.14%     |       |
|                                                   | 1       | 1       | 7       | 13           | 13         | 35    |
| Response time for non-emergency calls             | 0.00%   | 8.33%   | 19.44%  | 36.11%       | 36.11%     |       |
|                                                   | 0       | 3       | 7       | 13           | 13         | 36    |
| Drug & alcohol education (LEAD)                   | 0.00%   | 2.86%   | 14.29%  | 48.57%       | 34.29%     |       |
|                                                   | 0       | 1       | 5       | 17           | 12         | 35    |
| Animal Complaints                                 | 2.86%   | 2.86%   | 8.57%   | 17.14%       | 68.57%     |       |
|                                                   | 1       | 1       | 3       | 6            | 24         | 35    |
| Assistance with domestic/neighborhood disputes    | 2.86%   | 5.71%   | 14.29%  | 25.71%       | 51.43%     |       |
|                                                   | 1       | 2       | 5       | 9            | 18         | 35    |
| Overall quality of police services                | 2.78%   | 8.33%   | 8.33%   | 75.00%       | 5.56%      |       |
|                                                   | 1       | 3       | 3       | 27           | 2          | 36    |
| Narcotics investigations                          | 2.86%   | 5.71%   | 5.71%   | 17.14%       | 68.57%     |       |
|                                                   | 1       | 2       | 2       | 6            | 24         | 35    |
| Public information                                | 5.71%   | 2.86%   | 20.00%  | 65.71%       | 5.71%      |       |
|                                                   | 2       | 1       | 7       | 23           | 2          | 35    |
| Identity theft prevention & education programs    | 0.00%   | 11.43%  | 14.29%  | 22.86%       | 51.43%     |       |
|                                                   | 0       | 4       | 5       | 8            | 18         | 35    |
| Cyber-crimes investigations & prevention programs | 0.00%   | 8.57%   | 11.43%  | 14.29%       | 65.71%     |       |
|                                                   | 0       | 3       | 4       | 5            | 23         | 35    |
| Investigation of child abuse                      | 0.00%   | 2.94%   | 5.88%   | 5.88%        | 85.29%     |       |
|                                                   | 0       | 1       | 2       | 2            | 29         | 34    |
|                                                   |         |         |         |              |            |       |