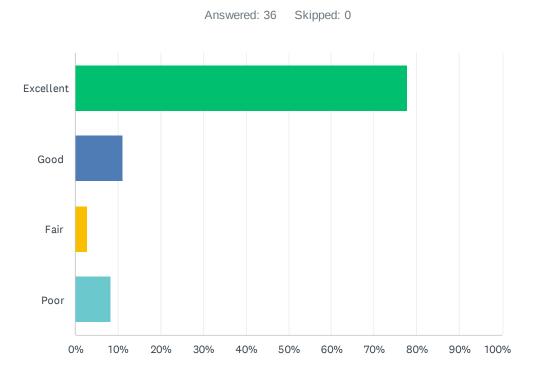

# Q12 Based on your contact with the Evesham Police Department, how would you rate the overall skills and knowledge of the employee

| ANSWER CHOICES | RESPONSES |
|----------------|-----------|
| Excellent      | 77.78% 28 |
| Good           | 11.11% 4  |
| Fair           | 2.78% 1   |
| Poor           | 8.33% 3   |
| TOTAL          | 36        |