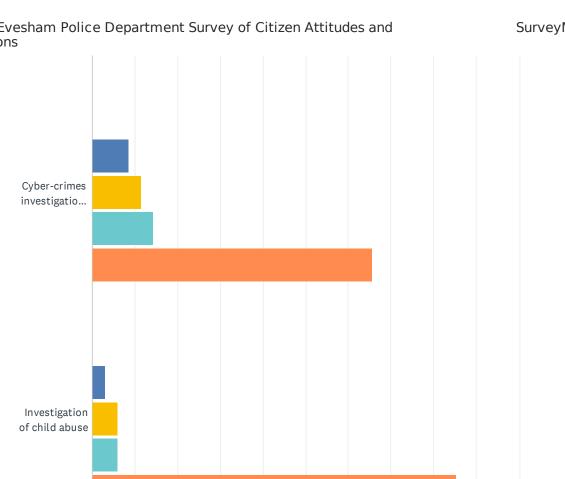

### 2022 Evesham Police Department Survey of Citizen Attitudes and Opinions

SurveyMonkey

|                                                   | 1. POOR | 2. FAIR | 3. GOOD | 4. EXCELLENT | 5. UNKNOWN | TOTAL |
|---------------------------------------------------|---------|---------|---------|--------------|------------|-------|
| Neighborhood police patrol                        | 8.33%   | 8.33%   | 36.11%  | 47.22%       | 0.00%      |       |
|                                                   | 3       | 3       | 13      | 17           | 0          | 36    |
| Traffic law enforcement                           | 5.71%   | 17.14%  | 28.57%  | 42.86%       | 5.71%      |       |
|                                                   | 2       | 6       | 10      | 15           | 2          | 35    |
| Drunk driving enforcement                         | 2.78%   | 2.78%   | 30.56%  | 25.00%       | 38.89%     |       |
|                                                   | 1       | 1       | 11      | 9            | 14         | 36    |
| Response time to 9-1-1 calls                      | 2.86%   | 2.86%   | 20.00%  | 37.14%       | 37.14%     |       |
|                                                   | 1       | 1       | 7       | 13           | 13         | 35    |
| Response time for non-emergency calls             | 0.00%   | 8.33%   | 19.44%  | 36.11%       | 36.11%     |       |
|                                                   | 0       | 3       | 7       | 13           | 13         | 36    |
| Drug & alcohol education (LEAD)                   | 0.00%   | 2.86%   | 14.29%  | 48.57%       | 34.29%     |       |
|                                                   | 0       | 1       | 5       | 17           | 12         | 35    |
| Animal Complaints                                 | 2.86%   | 2.86%   | 8.57%   | 17.14%       | 68.57%     |       |
|                                                   | 1       | 1       | 3       | 6            | 24         | 35    |
| Assistance with domestic/neighborhood disputes    | 2.86%   | 5.71%   | 14.29%  | 25.71%       | 51.43%     |       |
|                                                   | 1       | 2       | 5       | 9            | 18         | 35    |
| Overall quality of police services                | 2.78%   | 8.33%   | 8.33%   | 75.00%       | 5.56%      |       |
|                                                   | 1       | 3       | 3       | 27           | 2          | 36    |
| Narcotics investigations                          | 2.86%   | 5.71%   | 5.71%   | 17.14%       | 68.57%     |       |
|                                                   | 1       | 2       | 2       | 6            | 24         | 35    |
| Public information                                | 5.71%   | 2.86%   | 20.00%  | 65.71%       | 5.71%      |       |
|                                                   | 2       | 1       | 7       | 23           | 2          | 35    |
| Identity theft prevention & education programs    | 0.00%   | 11.43%  | 14.29%  | 22.86%       | 51.43%     |       |
|                                                   | 0       | 4       | 5       | 8            | 18         | 35    |
| Cyber-crimes investigations & prevention programs | 0.00%   | 8.57%   | 11.43%  | 14.29%       | 65.71%     |       |
|                                                   | 0       | 3       | 4       | 5            | 23         | 35    |
| Investigation of child abuse                      | 0.00%   | 2.94%   | 5.88%   | 5.88%        | 85.29%     |       |
|                                                   | 0       | 1       | 2       | 2            | 29         | 34    |
|                                                   |         |         |         |              |            |       |