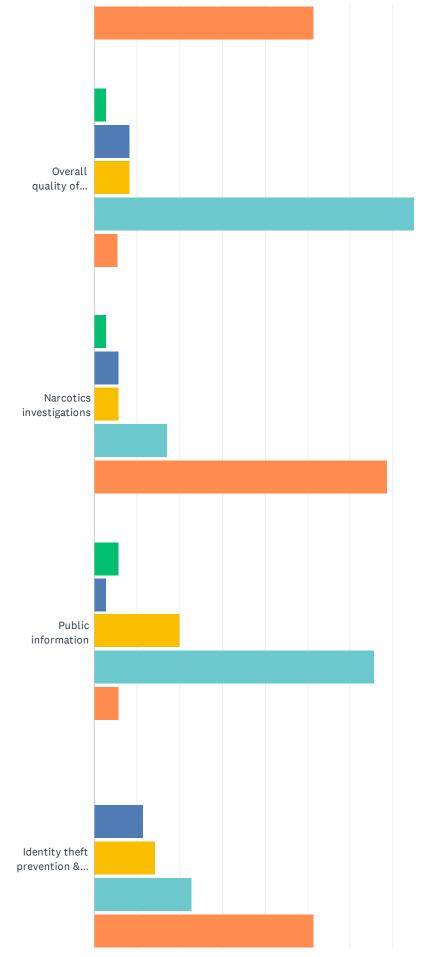

### 2022 Evesham Police Department Survey of Citizen Attitudes and Opinions

SurveyMonkey

|                                                   | 1. POOR | 2. FAIR | 3. GOOD | 4. EXCELLENT | 5. UNKNOWN | TOTAL |
|---------------------------------------------------|---------|---------|---------|--------------|------------|-------|
| Neighborhood police patrol                        | 8.33%   | 8.33%   | 36.11%  | 47.22%       | 0.00%      |       |
|                                                   | 3       | 3       | 13      | 17           | 0          | 36    |
| Traffic law enforcement                           | 5.71%   | 17.14%  | 28.57%  | 42.86%       | 5.71%      |       |
|                                                   | 2       | 6       | 10      | 15           | 2          | 35    |
| Drunk driving enforcement                         | 2.78%   | 2.78%   | 30.56%  | 25.00%       | 38.89%     |       |
|                                                   | 1       | 1       | 11      | 9            | 14         | 36    |
| Response time to 9-1-1 calls                      | 2.86%   | 2.86%   | 20.00%  | 37.14%       | 37.14%     |       |
|                                                   | 1       | 1       | 7       | 13           | 13         | 35    |
| Response time for non-emergency calls             | 0.00%   | 8.33%   | 19.44%  | 36.11%       | 36.11%     |       |
|                                                   | 0       | 3       | 7       | 13           | 13         | 36    |
| Drug & alcohol education (LEAD)                   | 0.00%   | 2.86%   | 14.29%  | 48.57%       | 34.29%     |       |
|                                                   | 0       | 1       | 5       | 17           | 12         | 35    |
| Animal Complaints                                 | 2.86%   | 2.86%   | 8.57%   | 17.14%       | 68.57%     |       |
|                                                   | 1       | 1       | 3       | 6            | 24         | 35    |
| Assistance with domestic/neighborhood disputes    | 2.86%   | 5.71%   | 14.29%  | 25.71%       | 51.43%     |       |
|                                                   | 1       | 2       | 5       | 9            | 18         | 35    |
| Overall quality of police services                | 2.78%   | 8.33%   | 8.33%   | 75.00%       | 5.56%      |       |
|                                                   | 1       | 3       | 3       | 27           | 2          | 36    |
| Narcotics investigations                          | 2.86%   | 5.71%   | 5.71%   | 17.14%       | 68.57%     |       |
|                                                   | 1       | 2       | 2       | 6            | 24         | 35    |
| Public information                                | 5.71%   | 2.86%   | 20.00%  | 65.71%       | 5.71%      |       |
|                                                   | 2       | 1       | 7       | 23           | 2          | 35    |
| Identity theft prevention & education programs    | 0.00%   | 11.43%  | 14.29%  | 22.86%       | 51.43%     |       |
|                                                   | 0       | 4       | 5       | 8            | 18         | 35    |
| Cyber-crimes investigations & prevention programs | 0.00%   | 8.57%   | 11.43%  | 14.29%       | 65.71%     |       |
|                                                   | 0       | 3       | 4       | 5            | 23         | 35    |
| Investigation of child abuse                      | 0.00%   | 2.94%   | 5.88%   | 5.88%        | 85.29%     |       |
|                                                   | 0       | 1       | 2       | 2            | 29         | 34    |
|                                                   |         |         |         |              |            |       |