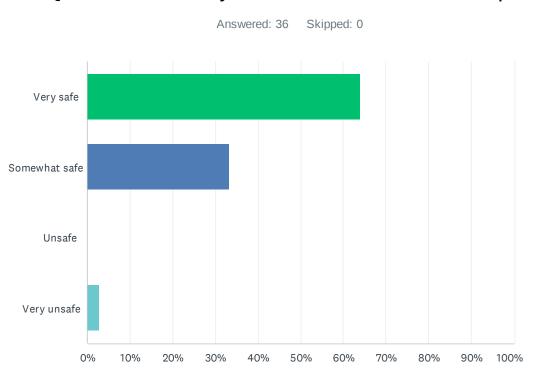

| ANSWER CHOICES | RESPONSES |
|----------------|-----------|
| Very safe      | 63.89% 23 |
| Somewhat safe  | 33.33% 12 |
| Unsafe         | 0.00% 0   |
| Very unsafe    | 2.78% 1   |
| TOTAL          | 36        |

#### Q14 How safe do you feel in Evesham Township?