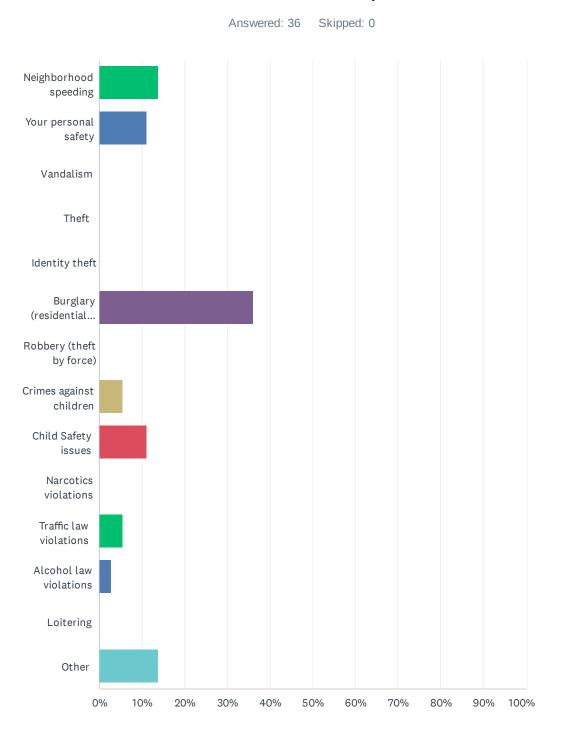

## Q13 What is your greatest concern regarding safety and security in Evesham Township?

## 2022 Evesham Police Department Survey of Citizen Attitudes and Opinions

SurveyMonkey

| opinions                                           |           |    |  |
|----------------------------------------------------|-----------|----|--|
| ANSWER CHOICES                                     | RESPONSES |    |  |
| Neighborhood speeding                              | 13.89%    | 5  |  |
| Your personal safety                               | 11.11%    | 4  |  |
| Vandalism                                          | 0.00%     | 0  |  |
| Theft                                              | 0.00%     | 0  |  |
| Identity theft                                     | 0.00%     | 0  |  |
| Burglary (residential/vehicle burglaries & thefts) | 36.11%    | 13 |  |
| Robbery (theft by force)                           | 0.00%     | 0  |  |
| Crimes against children                            | 5.56%     | 2  |  |
| Child Safety issues                                | 11.11%    | 4  |  |
| Narcotics violations                               | 0.00%     | 0  |  |
| Traffic law violations                             | 5.56%     | 2  |  |
| Alcohol law violations                             | 2.78%     | 1  |  |
| Loitering                                          | 0.00%     | 0  |  |
| Other                                              | 13.89%    | 5  |  |
| TOTAL                                              |           | 36 |  |
|                                                    |           |    |  |