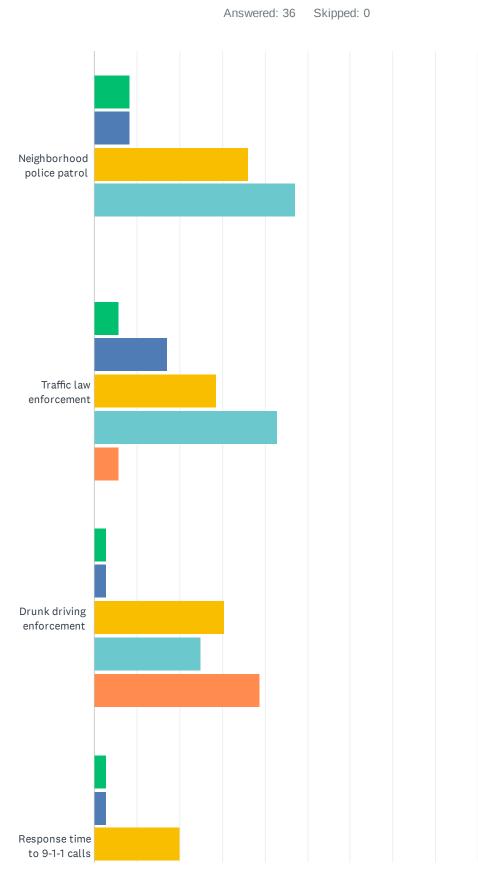

# Q16 How would you rate the quality of the following services provided by the Evesham Police Department:

### 2022 Evesham Police Department Survey of Citizen Attitudes and Opinions

SurveyMonkey

|                                                   | 1. POOR | 2. FAIR | 3. GOOD | 4. EXCELLENT | 5. UNKNOWN | TOTAL |
|---------------------------------------------------|---------|---------|---------|--------------|------------|-------|
| Neighborhood police patrol                        | 8.33%   | 8.33%   | 36.11%  | 47.22%       | 0.00%      |       |
|                                                   | 3       | 3       | 13      | 17           | 0          | 36    |
| Traffic law enforcement                           | 5.71%   | 17.14%  | 28.57%  | 42.86%       | 5.71%      |       |
|                                                   | 2       | 6       | 10      | 15           | 2          | 35    |
| Drunk driving enforcement                         | 2.78%   | 2.78%   | 30.56%  | 25.00%       | 38.89%     |       |
|                                                   | 1       | 1       | 11      | 9            | 14         | 36    |
| Response time to 9-1-1 calls                      | 2.86%   | 2.86%   | 20.00%  | 37.14%       | 37.14%     |       |
|                                                   | 1       | 1       | 7       | 13           | 13         | 35    |
| Response time for non-emergency calls             | 0.00%   | 8.33%   | 19.44%  | 36.11%       | 36.11%     |       |
|                                                   | 0       | 3       | 7       | 13           | 13         | 36    |
| Drug & alcohol education (LEAD)                   | 0.00%   | 2.86%   | 14.29%  | 48.57%       | 34.29%     |       |
|                                                   | 0       | 1       | 5       | 17           | 12         | 35    |
| Animal Complaints                                 | 2.86%   | 2.86%   | 8.57%   | 17.14%       | 68.57%     |       |
|                                                   | 1       | 1       | 3       | 6            | 24         | 35    |
| Assistance with domestic/neighborhood disputes    | 2.86%   | 5.71%   | 14.29%  | 25.71%       | 51.43%     |       |
|                                                   | 1       | 2       | 5       | 9            | 18         | 35    |
| Overall quality of police services                | 2.78%   | 8.33%   | 8.33%   | 75.00%       | 5.56%      |       |
|                                                   | 1       | 3       | 3       | 27           | 2          | 36    |
| Narcotics investigations                          | 2.86%   | 5.71%   | 5.71%   | 17.14%       | 68.57%     |       |
|                                                   | 1       | 2       | 2       | 6            | 24         | 35    |
| Public information                                | 5.71%   | 2.86%   | 20.00%  | 65.71%       | 5.71%      |       |
|                                                   | 2       | 1       | 7       | 23           | 2          | 35    |
| Identity theft prevention & education programs    | 0.00%   | 11.43%  | 14.29%  | 22.86%       | 51.43%     |       |
|                                                   | 0       | 4       | 5       | 8            | 18         | 35    |
| Cyber-crimes investigations & prevention programs | 0.00%   | 8.57%   | 11.43%  | 14.29%       | 65.71%     |       |
|                                                   | 0       | 3       | 4       | 5            | 23         | 35    |
| Investigation of child abuse                      | 0.00%   | 2.94%   | 5.88%   | 5.88%        | 85.29%     |       |
|                                                   | 0       | 1       | 2       | 2            | 29         | 34    |
|                                                   |         |         |         |              |            |       |