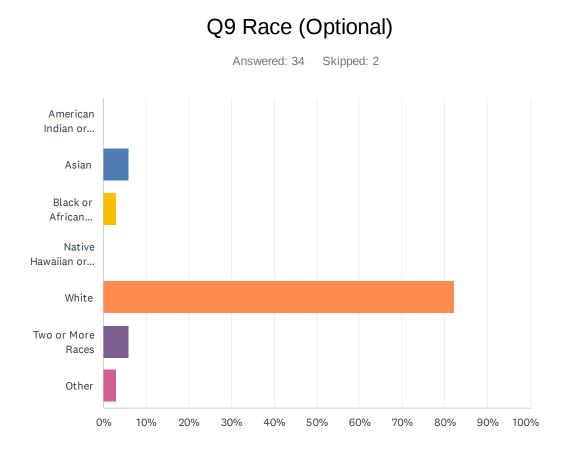

| ANSWER CHOICES | RESPONSES |    |
|----------------|-----------|----|
| Yes            | 5.88%     | 2  |
| No             | 94.12%    | 32 |
| TOTAL          |           | 34 |

| ANSWER CHOICES                            | RESPONSES |    |
|-------------------------------------------|-----------|----|
| American Indian or Alaska Native          | 0.00%     | 0  |
| Asian                                     | 5.88%     | 2  |
| Black or African American                 | 2.94%     | 1  |
| Native Hawaiian or Other Pacific Islander | 0.00%     | 0  |
| White                                     | 82.35%    | 28 |
| Two or More Races                         | 5.88%     | 2  |
| Other                                     | 2.94%     | 1  |
| TOTAL                                     |           | 34 |