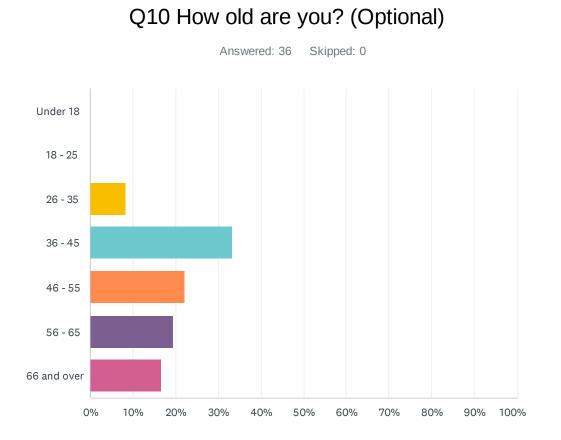

| ANSWER CHOICES | RESPONSES |
|----------------|-----------|
| Under 18       | 0.00% 0   |
| 18 - 25        | 0.00% 0   |
| 26 - 35        | 8.33% 3   |
| 36 - 45        | 33.33% 12 |
| 46 - 55        | 22.22% 8  |
| 56 - 65        | 19.44% 7  |
| 66 and over    | 16.67% 6  |
| TOTAL          | 36        |