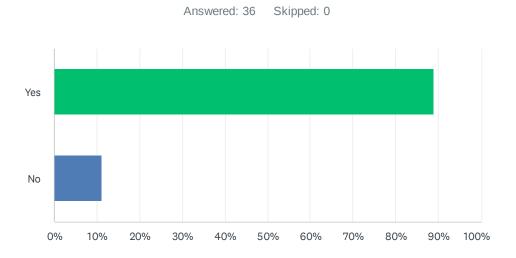

#### Q1 Have you had contact with a member of the Evesham Police Department within the last 12 months?

| ANSWER CHOICES | RESPONSES |    |
|----------------|-----------|----|
| Yes            | 88.89%    | 32 |
| No             | 11.11%    | 4  |
| TOTAL          |           | 36 |